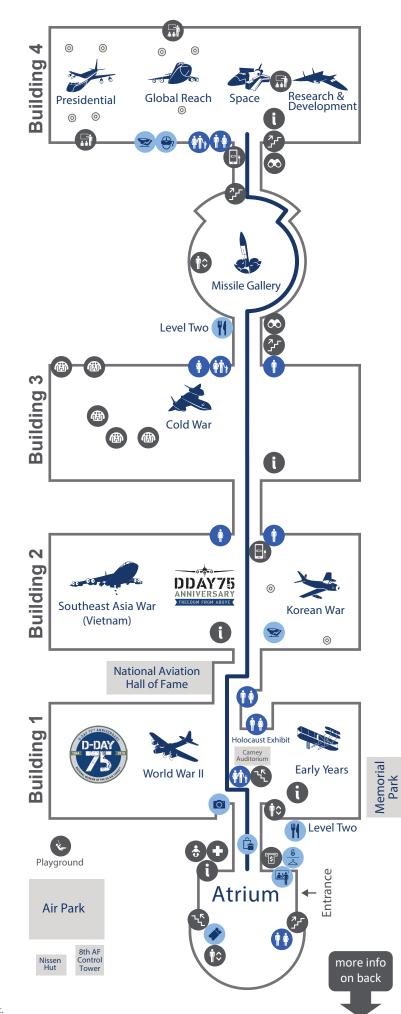

## FREE DAILY GUIDED TOURS

Each tour lasts approx. 1 hour, 15 minutes (advance registration is not necessary)

10 a.m. **Building 1** (meet at entrance to Early Years Gallery)

**11:30 a.m.** Building 2 (meet at information desk in second building)

Noon Building 4 (meet at information desk in fourth building)

1 p.m. Building 1 (meet at entrance to Early Years Gallery)

1:30 p.m. **Building 3** (meet at information desk in third building)

**Building 4** 3 p.m. (meet at information desk in fourth building)

## Walkthrough Aircraft

B-29 Fuselage (Bldg 2) C-124 (Bldg 2) C-130E (Bldg 4) C-141C (Bldg 4)

VC-137C SAM 26000 (Bldg 4)

Air Force Museum Theatre (\$)

Museum Cafés (\$) Valkyrie & Refueling

Flight Simulators (\$)