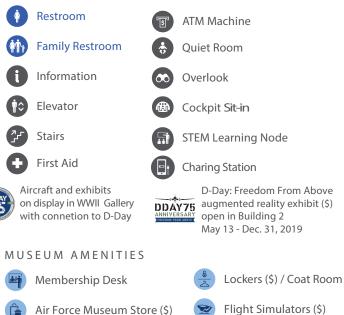

## Walkthrough Aircraft

B-29 Fuselage (Bldg 2) C-124 (Bldg 2) C-130E (Bldg 4) C-141C (Bldg 4)

VC-137C SAM 26000 (Bldg 4)

Air Force Museum Theatre (\$)

Museum Cafés (\$) Valkyrie & Refueling

Flight Simulators (\$)

Virtual Adventures (\$)

Souvenir Photos (\$)

(Wi Fi) Free WiFi and this map provided courtesy of the Air Force Museum Foundation, Inc.

ГO.